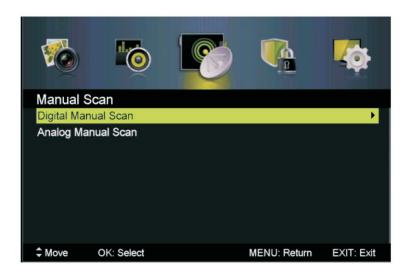

#### Manual Scan (Χειροκίνητη αναζήτηση)

Πιέστε τα πλήκτρα  $\blacktriangle/\blacktriangledown$  για να επιλέξετε Manual Scan (Χειροκίνητη αναζήτηση) και στη συνέχεια πιέστε τα πλήκτρα ENTER /  $\blacktriangleright$  για είσοδο στο υπομενού

#### Digital Manual Scan (Χειροκίνητη ψηφιακή αναζήτηση)

Πιέστε τα πλήκτρα ▲/▼ για να επιλέξετε **Digital Manual Scan (Χειροκίνητη ψηφιακή αναζήτηση)** και στη συνέχεια πιέστε τα πλήκτρα **ENTER** / ▶ για είσοδο στο υπομενού

#### Analog Manual Scan (Χειροκίνητη αναλογική αναζήτηση)

Πιέστε τα πλήκτρα Δ/▼ για να επιλέξετε Analog Manual Scan (Χειροκίνητη αναλογική αναζήτηση) και στη συνέχεια πιέστε τα πλήκτρα ENTER / ▶ για είσοδο στο υπομενού