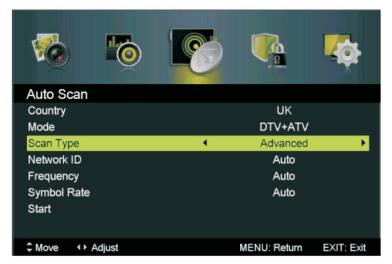

#### Scan Type (Είδος σάρωσης)

Πιέστε τα πλήκτρα **◄/▶** για επιλογή είδους σάρωσης: **Advanced (Για προχωρημένους), Quick (Γρήγορη), Full (Πλήρης).** 

#### Network ID (Ταυτότητα δικτύου)

Πιέστε τα πλήκτρα **√**/▶ για επιλογή **Network ID (Ταυτότητα δικτύου): Auto (Αυτόματο)** ή πληκτρολογήστε συγκεκριμένους αριθμούς.

#### Frequency (Συχνότητα)

Πιέστε τα πλήκτρα **√**/▶ για επιλογή **Frequency (Συχνότητα): Auto (Αυτόματο)** ή πληκτρολογήστε συγκεκριμένους αριθμούς.

#### Symbol Rate (Συμβολοσειρά)

Πιέστε τα πλήκτρα **√**/**►** για επιλογή **Symbol Rate (Συμβολοσειρά): Auto (Αυτόματο)** ή πληκτρολογήστε συγκεκριμένους αριθμούς.

#### Start (Έναρξη)

Πιέστε **ENTER** / ▶ για να ξεκινήσει η αυτόματη σάρωση. Πρώτα θα αναζητηθούν τα ψηφιακά κανάλια και στη συνέχεια τα αναλογικά.

Πριν πραγματοποιήσετε αυτόματη αναζήτηση καναλιών, παρακαλούμε βεβαιωθείτε ότι έχετε επιλέξει το σωστό είδος κεραίας (Air ή Cable).