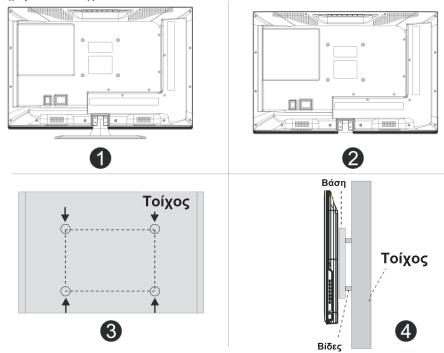

#### Στήριξη της τηλεόρασης σε τοίχο (προαιρετικά)

- 1. Αρχικά τοποθετήστε την τηλεόραση σε επίπεδη, λεία επιφάνεια και τοποθετήστε απαλό πανί στην επιφάνεια για να μη γδαρθεί η οθόνη.
- 2. Χρησιμοποιήστε κατσαβίδι για να βγάλετε τις βίδες οι οποίες είναι τοποθετημένες στην επιτραπέζια βάση στήριξης (ακολουθήστε τη φορά του βέλους. Ανατρέξτε στην Εικόνα 1). Αφαιρέστε την επιτραπέζια βάση στήριξης (παρακαλούμε να αφαιρέσετε προσεκτικά τις βίδες και την επιτραπέζια βάση στήριξης).
- 3. Προμηθευτείτε μια βάση στήριξης τοίχου (<u>www.plaisio.gr</u>) και σημειώστε στον τοίχο τα σημεία στα οποία θα τρυπήσετε (Βλ. Εικόνα 3).
- 4. Κάντε τέσσερις τρύπες στα σημεία που σημειώσατε στον τοίχο (το μέγεθος στην εικόνα είναι ενδεικτικό) και τοποθετήστε τέσσερις βίδες (προαιρετικά εξαρτήματα) για να σταθεροποιήσετε το εξάρτημα τοίχου της βάσης στήριξης τοίχου που αγοράσατε (προαιρετικά).
- 5. Χρησιμοποιήστε κατσαβίδι ή ό,τι άλλο υποδεικνύεται στις οδηγίες χρήσης της βάσης στήριξης τοίχου που αγοράσατε (προαιρετικά), για να στηρίξετε την τηλεόραση στο εξάρτημα στήριξης τηλεόρασης της βάσης στήριξης (προαιρετικά). Στη συνέχεια κρεμάστε την τηλεόραση στο κομμάτι της βάσης που έχετε ήδη στηρίξει στον τοίχο.

#### Σημείωση:

- 1. Η βάση στήριξης τοίχου είναι προαιρετικό εξάρτημα.
- 2. Κατά τη στήριξη της τηλεόρασης δεν θα πρέπει να υπάρχουν άλλα αντικείμενα πάνω ή γύρω από την τηλεόραση. Παρακαλούμε απομακρύνετε τυχόν άλλα αντικείμενα.
- 3. Η στήριξη της τηλεόρασης είναι μια διαδικασία που ενέχει κινδύνους. Επικοινωνήστε με εξουσιοδοτημένο τεχνικό της εταιρείας μας για να αναλάβει τη στήριξη.
- 4. Οι ανωτέρω εικόνες είναι ενδεικτικές.
- 5. Παρακαλούμε να ακολουθήσετε τις οδηγίες χρήσης της βάσης στήριξης τοίχου που θα αγοράσετε.
- 6. Για να βιδώσετε τη βάση στο πίσω μέρος της τηλεόρασης χρησιμοποιήστε τα κατάλληλα εξαρτήματα στήριξης (Βίδες και/ή αποστάτες) (τύπου VESA).