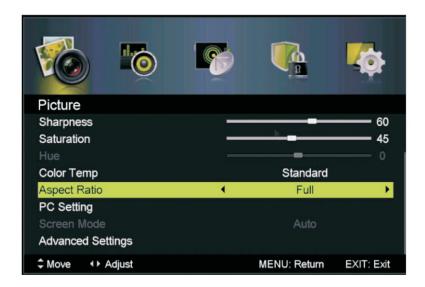

#### Aspect Ratio (Αναλογία διαστάσεων)

Πιέστε τα πλήκτρα Δ/▼ για να επιλέξετε **Aspect Ratio (Αναλογία διαστάσεων)** και στη συνέχεια πιέστε τα πλήκτρα **◄/▶** για επιλογή.

Auto (Αυτόματο): Αυτόματη ρύθμιση βάσει των διαστάσεων της τηλεόρασης.

Full (Πλήρης)/ 4:3/ Zoom 1 (Ζουμ 1)/ Zoom 2 (Ζουμ 2): Για επιλογή των επιθυμητών διαστάσεων προβολής.

#### PC Setting (Ρυθμίσεις PC)

Πιέστε το πλήκτρο **INPUT** και επιλέξτε ως πηγή σήματος το PC.

Πιέστε το πλήκτρο **MENU** για να εμφανίσετε το κεντρικό μενού και στη συνέχεια πιέστε τα πλήκτρα **◄/▶** για επιλογή του μενού **Picture (Εικόνα)**.

Στη συνέχεια πιέστε τα πλήκτρα ENTER/ ▼ για είσοδο και το ▼ για να επιλέξετε PC Setting (Ρυθμίσεις PC).

#### Advanced Settings (Προηγμένες ρυθμίσεις)

Για προηγμένες ρυθμίσεις, ώστε να ρυθμίσετε με ακρίβεια την εικόνα.

Πιέστε τα πλήκτρα Δ/▼ για να επιλέξετε Advanced Settings (Προηγμένες ρυθμίσεις) και στη συνέχεια πιέστε τα πλήκτρα ENTER/ ► για είσοδο στο υπομενού.