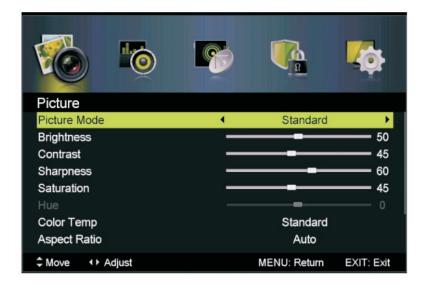

## Μενού Picture (Εικόνα)

Πιέστε το πλήκτρο ΜΕΝΟ για να εμφανίσετε το κεντρικό μενού.

Πιέστε τα πλήκτρα **◄/▶** για να επιλέξετε την ένδειξη **Picture (Εικόνα)** στο κεντρικό μενού και στη συνέχεια πιέστε το πλήκτρο **ENTER** για είσοδο.

- 1. Πιέστε τα πλήκτρα Δ/▼ για να κάνετε την επιθυμητή επιλογή για ρύθμιση.
- 2. Στη συνέχεια πιέστε ΕΝΤΕR / ◄/ ▶ για ρύθμιση.
- 3. Αφού ολοκληρώσετε τις ρυθμίσεις, πιέστε το πλήκτρο **MENU** για αποθήκευση και επιστροφή στο προηγούμενο μενού. Πιέστε **EXIT** για έξοδο από το μενού.

#### Picture Mode (Κατάσταση εικόνας)

Πιέστε τα πλήκτρα Δ/▼ για να επιλέξετε **Picture Mode (Κατάσταση Εικόνας)** και στη συνέχεια πιέστε τα πλήκτρα **◄/**▶ για επιλογή.

**ΣΥΜΒΟΥΛΗ**: Μπορείτε να πιέσετε το πλήκτρο **P-MODE** στο τηλεχειριστήριο πολλές φορές για να επιλέξετε άμεσα **Picture Mode** (Κατάσταση εικόνας).

## Brightness (φωτεινότητα)/ contrast (αντίθεση)/ sharpness (ευκρίνεια)/ saturation (κορεσμός)/ hue (απόχρωση).

Πιέστε τα πλήκτρα **◄/▶** για να επιλέξετε κάποια από τις παραπάνω ρυθμίσεις και στη συνέχεια πιέστε **◄/▶** για ρύθμιση.

#### Brightness (Φωτεινότητα)

Είναι η φωτεινότητα της εικόνας. Επηρεάζει τις σκοτεινές περιοχές.

#### Contrast (Αντίθεση)

Είναι η αντίθεση μεταξύ των σκοτεινών και φωτεινών περιοχών της εικόνας.

#### Sharpness (Ευκρίνεια)

Είναι η ευκρίνεια (οι διακριτές λεπτομέρειες) της εικόνας.

#### Saturation (Κορεσμός)

Είναι ο χρωματικός κορεσμός (πόσο έντονα θα είναι τα χρώματα) της εικόνας.

#### Hue (Απόχρωση)

Αφορά μόνο το χρωματικό σύστημα NTSC και επηρεάζει την αντιστάθμιση των χρωμάτων.

#### Color Temp (Θερμοκρασία Χρώματος)

Πιέστε τα πλήκτρα **Δ**/**V** για να επιλέξετε **Color Temp (Θερμοκρασία Χρώματος)** και στη συνέχεια πιέστε τα πλήκτρα **√** για επιλογή Standard (Κανονικό)/ Cool (Ψυχρό) / Warm (Θερμό).

Standard (Κανονικό): Παράγει ζωντανή εικόνα.

Cool (Ψυχρό): Παράγει είκόνα που έχει ελαφρώς μπλε απόχρωση.

Warm (Θερμό): Παράγει εικόνα που έχει ελαφρώς κόκκινη απόχρωση.

#### Aspect Ratio (Αναλογία διαστάσεων)

Πιέστε τα πλήκτρα Δ/▼ για να επιλέξετε **Aspect Ratio (Αναλογία διαστάσεων)** και στη συνέχεια πιέστε τα πλήκτρα **◄/▶** για επιλογή.

Auto (Αυτόματο): Αυτόματη ρύθμιση βάσει των διαστάσεων της τηλεόρασης.