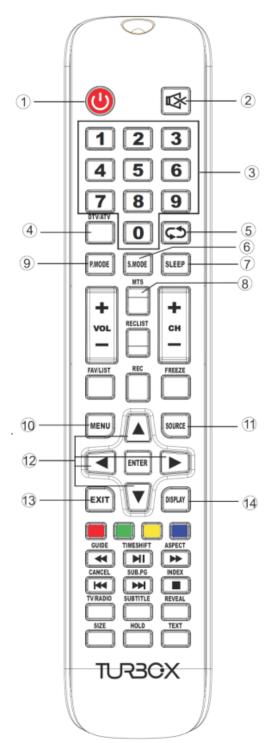

# Τηλεχειριστήριο

- 1. **POWER:** Πιέστε για ενεργοποίηση/ απενεργοποίηση της τηλεόρασης.
- 2. MUTE: Πιέστε για σιγή ή για επαναφορά της έντασης του ήχου.
- 3. Αριθμημένα πλήκτρα 0 ~ 9: Πιέστε το επιθυμητό πλήκτρο για επιλογή του αντίστοιχου τηλεοπτικού καναλιού. Το κανάλι θα εμφανιστεί μετά από δύο δευτερόλεπτα. Σε κατάσταση Teletext, πιέστε για πληκτρολόγηση αριθμού σελίδας Teletext.
- **4. DTV/ ATV:** Εναλλαγή μεταξύ Αναλογικής και Ψηφιακής τηλεόρασης.
- 5. 5. Επιστροφή στο κανάλι που παρακολουθούσατε προηγουμένως.
- 6. S. MODE: Πιέστε για εναλλαγή μεταξύ των διαφόρων καταστάσεων ήχου.
- 7. **SLEEP:** Για επιλογή του χρονικού διαστήματος μετά από το οποίο θα απενεργοποιηθεί αυτόματα η τηλεόραση.
- 8. MTS: Πιέστε για αναζήτηση κατάστασης NICAM.
- 9. P. MODE: Πιέστε για εναλλαγή μεταξύ των διαφόρων καταστάσεων εικόνας.
- **10. ΜΕΝU:** Για να ανοίξετε το μενού και να πλοηγηθείτε στα μενού.
- **11. SOURCE:** Για να ανοίξετε το μενού πηγών και να επιλέξετε την επιθυμητή.
- ►◀▼▲ ENTER: Σας επιτρέπει να πλοηγείστε στα μενού που εμφανίζονται στην οθόνη και να πραγματοποιείτε τις επιθυμητές ρυθμίσεις.
- **13. EXIT:** Έξοδος από το μενού ή από κάποιο υπομενού και ακύρωση της λειτουργίας που επιτελείται.
- **14. DISPLAY:** Πιέστε για να εμφανιστούν πληροφορίες σχετικά με την πηγή και το κανάλι.