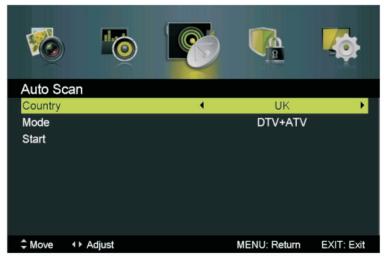

#### Auto Scan (Αυτόματη αναζήτηση)

Πιέστε τα πλήκτρα ▲/▼ για να επιλέξετε **Auto Scan (Αυτόματη αναζήτηση)** και στη συνέχεια πιέστε τα πλήκτρα **ENTER** / ▶ για είσοδο στο υπομενού.

Είδος κεραίας = Air

#### Country (Χώρα)

Πιέστε τα πλήκτρα ◄/▶ για επιλογή της χώρας στην οποία βρίσκεστε.

#### Mode (Κατάσταση)

Πιέστε τα πλήκτρα ◄/▶ για επιλογή κατάστασης συντονισμού: DTV + ATV (Ψηφιακή + Αναλογική τη-λεόραση), DTV (Ψηφιακή τηλεόραση), ATV (Αναλογική τηλεόραση).