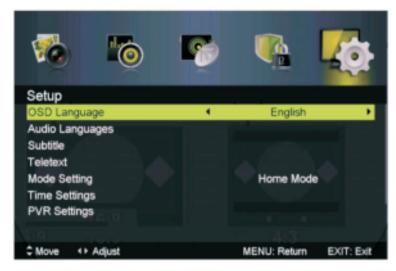

## Μενού Setup (Ρυθμίσεις)

Πιέστε το πλήκτρο ΜΕΝΟ για να εμφανίσετε το κεντρικό μενού.

Πιέστε τα πλήκτρα **◄/▶** για να επιλέξετε την ένδειξη **Setup (Ρυθμίσεις)** στο κεντρικό μενού και στη συνέχεια πιέστε τα πλήκτρα **ENTER/** ▼ για είσοδο.

- 1. Πιέστε τα πλήκτρα Δ/▼ για να κάνετε την επιθυμητή επιλογή για ρύθμιση.
- 2. Στη συνέχεια πιέστε ΕΝΤΕΚ/ ◀/▶ για ρύθμιση.
- 3. Αφού ολοκληρώσετε τις ρυθμίσεις, πιέστε το πλήκτρο **MENU** για αποθήκευση και επιστροφή στο προηγούμενο μενού.

#### OSD Language (Γλώσσα OSD)

Πιέστε τα πλήκτρα Δ/▼ για να επιλέξετε OSD Language (Γλώσσα OSD) και στη συνέχεια πιέστε ◄/▶ για να επιλέξετε.

#### Audio Languages (Γλώσσες ήχου)

Πιέστε τα πλήκτρα Δ/▼ για να επιλέξετε Audio Languages (Γλώσσες ήχου) και στη συνέχεια πιέστε ENTER για είσοδο στο υπομενού.

Πιέστε ▲/▼/◄/ ▶ για να επιλέξετε την πρωτεύουσα γλώσσα του ήχου και τη δευτερεύουσα.

#### Subtitle (Υπότιτλοι)

Πιέστε τα πλήκτρα ▲/▼ για να επιλέξετε **Subtitle (Υπότιτλοι)** και στη συνέχεια πιέστε **ENTER** για είσοδο στο υπομενού.

#### **Teletext**

Για να πραγματοποιήσετε ρυθμίσεις που αφορούν το Teletext. Μόνο διαθέσιμες στις πηγές DTV (Ψηφιακή τηλεόραση) και ATV (Αναλογική τηλεόραση). Πιέστε τα πλήκτρα Δ/▼ για να επιλέξετε **Teletext** και στη συνέχεια πιέστε **ENTER**/ ▶ για είσοδο στο υπομενού.