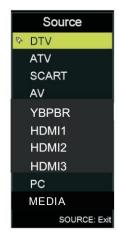

## Μενού Input Source (Πηγή)

Οι εικόνες είναι ενδεικτικές. Ως κριτήριο θα πρέπει να λαμβάνετε το μενού που βλέπετε στην τηλεόρασή σας.

Πιέστε το πλήκτρο **INPUT** για να εμφανιστεί η λίστα με τις διαθέσιμες πηγές εισόδου σήματος. Πιέστε ▲/▼ ή **INPUT** για να επιλέξετε την επιθυμητή. Πιέστε **ENTER** για είσοδο. Πιέστε **EXIT** για έξοδο.