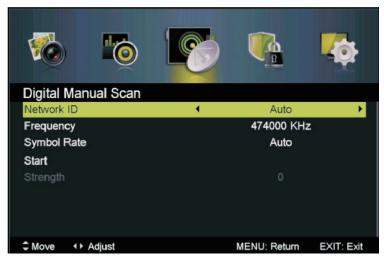

#### Network ID (Ταυτότητα δικτύου)

Πιέστε τα πλήκτρα **√**/▶ για επιλογή **Network ID (Ταυτότητα δικτύου): Auto (Αυτόματο)** ή πληκτρολογήστε συγκεκριμένους αριθμούς.

#### Frequency (Συχνότητα)

Πιέστε τα πλήκτρα **√** για επιλογή **Frequency (Συχνότητα): Auto (Αυτόματο)** ή πληκτρολογήστε συγκεκριμένους αριθμούς.

#### Symbol Rate (Συμβολοσειρά)

Πιέστε τα πλήκτρα **◄/▶** για επιλογή **Symbol Rate (Συμβολοσειρά): Auto (Αυτόματο)** ή πληκτρολογήστε συγκεκριμένους αριθμούς.

#### Start (Έναρξη)

Πιέστε ΕΝΤΕΚ / ▶ για να ξεκινήσει η σάρωση και αναζήτηση καναλιών.