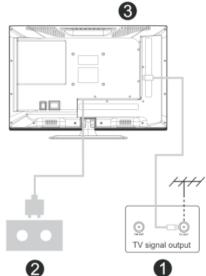

# Σχεδιάγραμμα Σύνδεσης Εξωτερικών Συσκευών

#### Σύνδεση της κεραίας και του καλωδίου ρεύματος

- 1. Συνδέστε το καλώδιο κεραίας στην υποδοχή κεραίας στο πίσω μέρος της τηλεόρασης.
- 2. Συνδέστε το καλώδιο ρεύματος της τηλεόρασης σε πρίζα (εναλλασσόμενο ρεύμα 100-240V~50/60Hz).