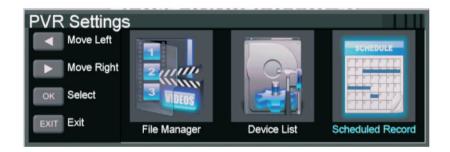

#### PVR Settings (Ρυθμίσεις PVR)

Πιέστε τα πλήκτρα ▲/▼ για να επιλέξετε PVR Settings (Ρυθμίσεις PVR) και στη συνέχεια πιέστε ENTER για είσοδο στο υπομενού. Θα πραγματοποιηθεί έλεγχος στη συνδεδεμένη συσκευή USB flash (αν υπάρχει).