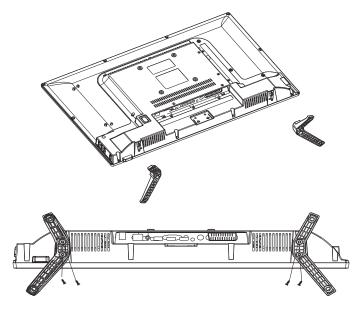

## Εγκατάσταση της Επιτραπέζιας Βάσης της Τηλεόρασης

- 1. Ανοίξτε τη συσκευασία και αφαιρέστε την τηλεόραση και τα εξαρτήματά της (κάποια μοντέλα δεν διαθέτουν βάση).
- 2. Για ν' αποφύγετε γρατσουνιές στην τηλεόραση, καλύψτε την με ένα απαλό πανί. Η βάση του λαιμού στήριξης είναι τοποθετημένη στην τηλεόραση με βίδες.
- 3. Βιδώστε τη βάση ώστε να την σταθεροποιήσετε στην τηλεόραση.
- 4. Η εγκατάσταση ολοκληρώθηκε.