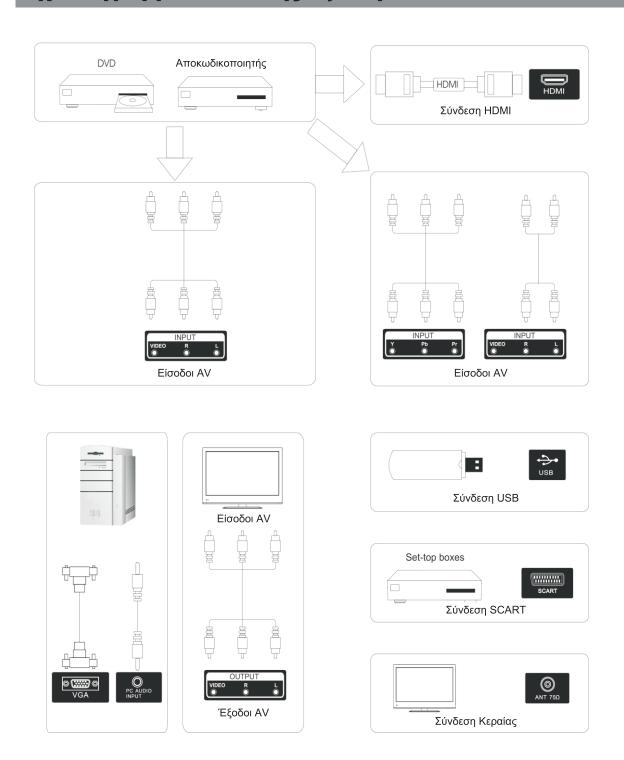

ηγίες χρήσης της βάσης στήριξης τοίχου που θα αγοράσετε.
- 6. Για να βιδώσετε τη βάση στο πίσω μέρος της τηλεόρασης χρησιμοποιήστε τα κατάλληλα εξαρτήματα στήριξης (Βίδες και/ή αποστάτες) (τύπου VESA).

## Πλήκτρα και Υποδοχές

#### Πλήκτρα που βρίσκονται στην τηλεόραση

Σημείωση: Οι εικόνες είναι ενδεικτικές. Η θέση και η διάταξη ποικίλλει ανάλογα με το μοντέλο.

VOL+ VOL -CH-SOURCE (l)CH+ MENU

υ: Ενεργοποίηση/ Απενεργοποίηση της τηλεόρασης

SOURCE: Επιλογή εξωτερικής πηγής σήματος.

**ΜΕΝU:** Εμφανίζει το μενού και επιβεβαιώνει τις επιλογές σας στο μενού.

CH +/-: Επιλογή καναλιού

**VOL +/-:** Αύξηση/ μείωση της έντασης του ήχου.

#### Υποδοχές



Σημείωση: Οι εικόνες είναι ενδεικτικές. Η θέση και η διάταξη ποικίλλει ανάλογα με το μοντέλο.

# Σχεδιάγραμμα Σύνδεσης Εξωτερικών Συσκευών



## Εγκατάσταση και Σύνδεση της Τηλεόρασης





#### Εγκατάσταση της τηλεόρασης

Τοποθετήστε την τηλεόραση σε μία επίπεδη επιφάνεια που να αντέχει το βάρος της.

Για αποφυγή κινδύνων παρακαλούμε να μην εκθέσετε την τηλεόραση σε νερό ή σε πολύ ζεστά μέρη (όπως κοντά σε αναμμένα κεριά ή θερμαντικά σώματα). Επίσης, να μην φράσσετε τις οπές εξαερισμού στο πίσω μέρος της τηλεόρασης.

#### Σύνδεση της κεραίας και του καλωδίου ρεύματος

- 1. Συνδέστε το καλώδιο κεραίας στην υποδοχή κεραίας στο πίσω μέρος της τηλεόρασης.
- 2. Συνδέστε το καλώδιο ρεύματος της τηλεόρασης σε πρίζα (εναλλασσόμενο ρεύμα 100-240V~50/60Hz).

#### Ενεργοποίηση της τηλεόρασης

3. Πιέστε το πλήκτρο τροφοδοσίας (power) της τηλεόρασης και η ένδειξη θα γίνει πράσινη. Όταν βρίσκεται σε κατάσταση αναμονής (η ένδειξη είναι κόκκι