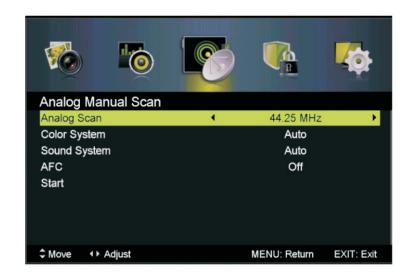

#### Analog Manual Scan (Χειροκίνητη αναλογική αναζήτηση)

Πιέστε τα πλήκτρα Δ/▼ για να επιλέξετε Analog Manual Scan (Χειροκίνητη αναλογική αναζήτηση) και στη συνέχεια πιέστε τα πλήκτρα ENTER / ▶ για είσοδο στο υπομενού

#### Analog Scan (Αναλογική σάρωση)

Πιέστε τα πλήκτρα ◀/▶ για επιλογή Analog Scan (Αναλογική σάρωση).

#### Color System (Χρωματικό σύστημα)

Πιέστε τα πλήκτρα **◄/▶** για επιλογή **Color System (Χρωματικό σύστημα)**: **Auto (Αυτόματο)**, **PAL ή SECAM**.

#### Modulation (Διαμόρφωση)

Πιέστε τα πλήκτρα ◀/▶ για επιλογή Modulation (Διαμόρφωση): Auto (Αυτόματο), 16QAM,32QAM, 64QAM,128QAM,256QAM.

#### **AFC** (Αυτόματος μικροσυντονισμός)

Πιέστε τα πλήκτρα **◄/▶** για επιλογή On (Ενεργοποίηση) ή Off (Απενεργοποίηση).

#### Start (Έναρξη)

Πιέστε ΕΝΤΕΚ / ▶ για να ξεκινήσει η σάρωση και αναζήτηση καναλιών.