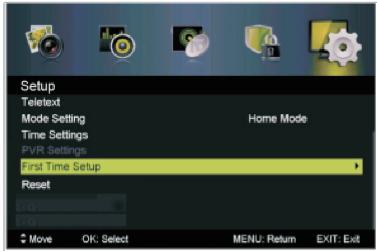

#### Mode Setting (Ρύθμιση κατάστασης)

Πιέστε τα πλήκτρα  $\blacktriangle/\blacktriangledown$  για να επιλέξετε Mode Setting (Ρύθμιση κατάστασης).

#### Time Settings (Ρυθμίσεις ώρας)

Πιέστε τα πλήκτρα Δ/▼ για να επιλέξετε Time Settings (Ρυθμίσεις ώρας) και στη συνέχεια πιέστε ENTER/ ▶ για είσοδο στο υπομενού.

#### PVR Settings (Ρυθμίσεις PVR)

Πιέστε τα πλήκτρα ▲/▼ για να επιλέξετε PVR Settings (Ρυθμίσεις PVR) και στη συνέχεια πιέστε ENTER για είσοδο στο υπομενού. Θα πραγματοποιηθεί έλεγχος στη συνδεδεμένη συσκευή USB flash (αν υπάρχει).

#### First Time Setup (Πρώτη ρύθμιση)

Πιέστε τα πλήκτρα Δ/▼ για να επιλέξετε **First Time Setup (Πρώτη ρύθμιση)** και στη συνέχεια πιέστε **ENTER** για είσοδο.

#### Reset (Επαναφορά)

Πιέστε τα πλήκτρα ▲/▼ για να επιλέξετε **Reset (Επαναφορά)** και στη συνέχεια πιέστε **ENTER** για είσοδο στο υπομενού επαναφοράς στις εργοστασιακές ρυθμίσεις.