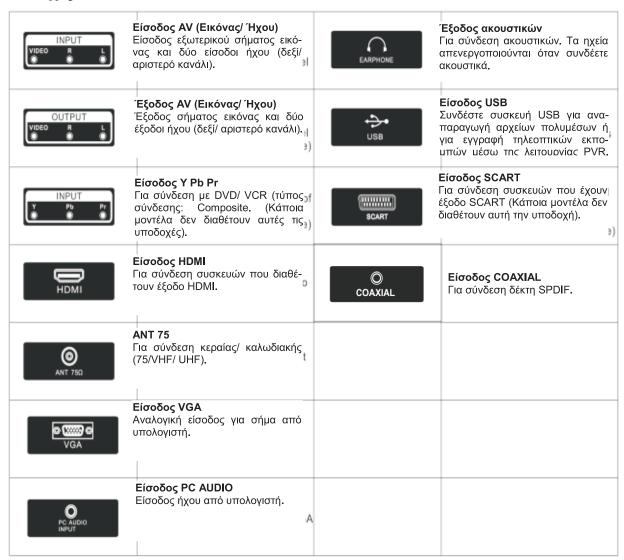

#### Υποδοχές

Σημείωση: Οι εικόνες είναι ενδεικτικές. Η θέση και η διάταξη ποικίλλει ανάλογα με το μοντέλο.