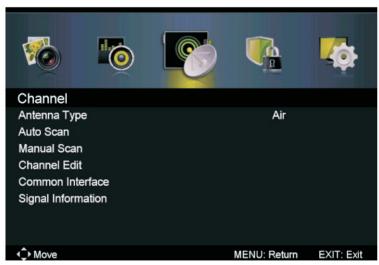

## Μενού Channel (Κανάλια)

Πιέστε το πλήκτρο **ΜΕΝU** για να εμφανίσετε το κεντρικό μενού.

Πιέστε τα πλήκτρα **◄/▶** για να επιλέξετε την ένδειξη **Channel (Κανάλι)** στο κεντρικό μενού και στη συνέχεια πιέστε τα πλήκτρα **ENTER/** ▼ για είσοδο.

- 1. Πιέστε τα πλήκτρα Δ/▼ για να κάνετε την επιθυμητή επιλογή για ρύθμιση.
- 2. Στη συνέχεια πιέστε **ENTER** για είσοδο στο υπομενού.
- 3. Αφού ολοκληρώσετε τις ρυθμίσεις, πιέστε το πλήκτρο **ΜΕΝU** για αποθήκευση και επιστροφή στο προηγούμενο μενού.

#### Antenna Type (Είδος κεραίας)

Πιέστε τα πλήκτρα Δ/▼ για να επιλέξετε **Antenna Type (Είδος κεραίας)** και στη συνέχεια πιέστε τα πλήκτρα **◄**/▶ για επιλογή Cable (Καλωδιακή) ή Air (Κεραία).

#### Auto Scan (Αυτόματη αναζήτηση)

Πιέστε τα πλήκτρα ▲/▼ για να επιλέξετε **Auto Scan (Αυτόματη αναζήτηση)** και στη συνέχεια πιέστε τα πλήκτρα **ENTER** / ▶ για είσοδο στο υπομενού.

Είδος κεραίας = Air

#### Channel Edit (Επεξεργασία καναλιών)

Πιέστε τα πλήκτρα  $\triangle/\nabla$  για να επιλέξετε Channel Edit (Επεξεργασία καναλιών) και στη συνέχεια πιέστε τα πλήκτρα ENTER /  $\triangleright$  για είσοδο στο υπομενού.

#### **Common Interface (CI)**

Πιέστε τα πλήκτρα  $\triangle/\nabla$  για να επιλέξετε **Common Interface (CI)** και στη συνέχεια πιέστε **ENTER** για είσοδο στο υπομενού. Διαθέσιμο μόνο σε κατάσταση DTV (Ψηφιακή τηλεόραση).

#### Signal Information (Πληροφορίες σήματος)

Πιέστε τα πλήκτρα Δ/▼ για να επιλέξετε Signal Information (Πληροφορίες σήματος) και στη συνέχεια πιέστε ENTER για να δείτε λεπτομέρειες σχετικά με το σήμα. Διαθέσιμο μόνο σε κατάσταση DTV (Ψηφιακή τηλεόραση).