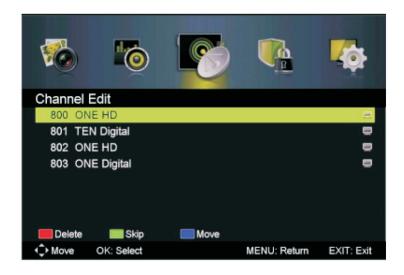

#### Channel Edit (Επεξεργασία καναλιών)

Πιέστε τα πλήκτρα  $\triangle/\nabla$  για να επιλέξετε Channel Edit (Επεξεργασία καναλιών) και στη συνέχεια πιέστε τα πλήκτρα ENTER /  $\triangleright$  για είσοδο στο υπομενού.

Τα τρία χρωματιστά πλήκτρα είναι τα πλήκτρα συντόμευσης για την επεξεργασία των καναλιών.

Πρώτα πιέστε τα πλήκτρα Δ/▼ για να επιλέξετε το κανάλι που θέλετε να διαγράψετε, μετακινήσετε ή παραλείψετε και στη συνέχεια:

Πιέστε το ΚΟΚΚΙΝΟ πλήκτρο για διαγραφή του καναλιού.

Πιέστε το ΠΡΑΣΙΝΟ πλήκτρο για παράλειψη του επιλεγμένου καναλιού.

(Η τηλεόραση θα παραλείπει αυτόματα το συγκεκριμένο κανάλι όταν χρησιμοποιείτε τα πλήκτρα CH+/- για να αλλάζετε κανάλια).

Πιέστε το ΜΠΛΕ πλήκτρο για να θέσετε το κανάλι σε κατάσταση μετακίνησης και στη συνέχεια πιέστε τα πλήκτρα  $\blacktriangle/\blacktriangledown$  για να το μετακινήσετε στην επιθυμητή θέση.