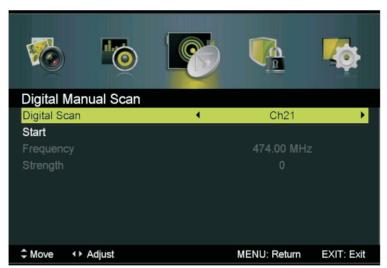

#### Manual Scan (Χειροκίνητη αναζήτηση)

Πιέστε τα πλήκτρα  $\blacktriangle/\blacktriangledown$  για να επιλέξετε Manual Scan (Χειροκίνητη αναζήτηση) και στη συνέχεια πιέστε τα πλήκτρα ENTER /  $\blacktriangleright$  για είσοδο στο υπομενού

#### Digital Manual Scan (Χειροκίνητη ψηφιακή αναζήτηση)

Πιέστε τα πλήκτρα ▲/▼ για να επιλέξετε **Digital Manual Scan (Χειροκίνητη ψηφιακή αναζήτηση)** και στη συνέχεια πιέστε τα πλήκτρα **ENTER** / ▶ για είσοδο στο υπομενού

Είδος κεραίας = Air

Είδος κεραίας = Cable