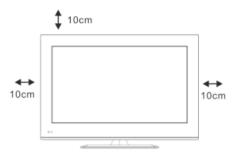

#### Σημείωση:

- 1. Η βάση στήριξης τοίχου είναι προαιρετικό εξάρτημα.
- 2. Κατά τη στήριξη της τηλεόρασης δεν θα πρέπει να υπάρχουν άλλα αντικείμενα πάνω ή γύρω από την τηλεόραση. Παρακαλούμε απομακρύνετε τυχόν άλλα αντικείμενα.
- 3. Η στήριξη της τηλεόρασης είναι μια διαδικασία που ενέχει κινδύνους. Επικοινωνήστε με εξουσιοδοτημένο τεχνικό της εταιρείας μας για να αναλάβει τη στήριξη.
- 4. Οι ανωτέρω εικόνες είναι ενδεικτικές.
- 5. Παρακαλούμε να ακολουθήσετε τις οδηγίες χρήσης της βάσης στήριξης τοίχου που θα αγοράσετε.
- 6. Για να βιδώσετε τη βάση στο πίσω μέρος της τηλεόρασης χρησιμοποιήστε τα κατάλληλα εξαρτήματα στήριξης (Βίδες και/ή αποστάτες) (τύπου VESA).