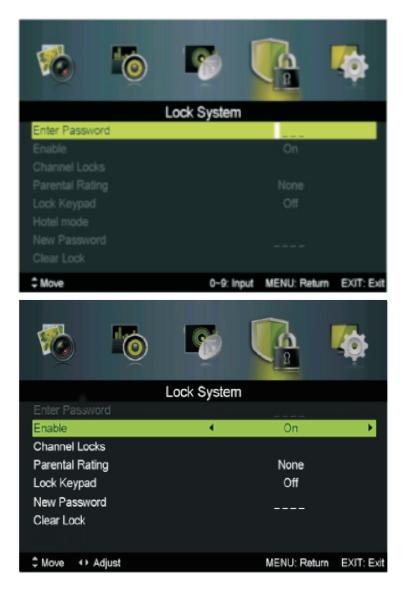

## Μενού Lock System (Σύστημα Κλειδώματος)

Πιέστε το πλήκτρο ΜΕΝΟ για να εμφανίσετε το κεντρικό μενού.

Πιέστε τα πλήκτρα **◄/▶** για να επιλέξετε την ένδειξη **Lock System (Σύστημα κλειδώματος)** στο κεντρικό μενού και στη συνέχεια πιέστε τα πλήκτρα **ENTER/** ▼ για είσοδο.

- 1. Πιέστε τα πλήκτρα Δ/▼ για να κάνετε την επιθυμητή επιλογή για ρύθμιση.
- 2. Στη συνέχεια πιέστε ΕΝΤΕΚ/ ◀/▶ για ρύθμιση.
- 3. Αφού ολοκληρώσετε τις ρυθμίσεις, πιέστε το πλήκτρο **MENU** για αποθήκευση και επιστροφή στο προηγούμενο μενού.

Ο εργοστασιακός κωδικός είναι 0000. Αν αλλάξετε κωδικό και τον ξεχάσετε, παρακαλούμε καλέστε το κέντρο εξυπηρέτησης πελατών.

Πιέστε τα πλήκτρα  $\blacktriangle/\blacktriangledown$  για να επιλέξετε **Enable (Ενεργοποίηση)** και στη συνέχεια πιέστε  $\blacktriangleleft/\blacktriangleright$  για να επιλέξετε On (Ενεργοποίηση) ή Off (Απενεργοποίηση).

Οι λειτουργίες Channel Locks (Κλείδωμα καναλιών), Parental Rating (Γονικός έλεγχος) και Lock Keypad (Κλείδωμα πλήκτρων) είναι διαθέσιμες μόνο όταν η επιλογή Enable (Ενεργοποίηση) είναι σε On (Ενεργοποίηση).

#### Channel Locks (Κλείδωμα καναλιών)

Πιέστε τα πλήκτρα Δ/▼ για να επιλέξετε Channel Locks (Κλείδωμα καναλιών) και στη συνέχεια πιέστε ENTER / ▶ για είσοδο στο υπομενού.

#### Parental Rating (Γονικός έλεγχος)

Πιέστε τα πλήκτρα Δ/▼ για να επιλέξετε Parental Rating (Γονικός έλεγχος) και στη συνέχεια πιέστε ◄/▶ για ρύθμιση.

#### Lock Keypad (Κλείδωμα πλήκτρων)

Για αποφυγή ακούσιων πατημάτων από παιδιά.

Πιέστε τα πλήκτρα Δ/▼ για να επιλέξετε **Lock Keypad (Κλείδωμα πλήκτρων)** και στη συνέχεια πιέστε **◄/**▶ για να επιλέξετε On (Ενεργοποίηση) ή Off (Απενεργοποίηση).

#### New Password (Νέος κωδικός)

Πιέστε τα πλήκτρα **Δ**/**V** για να επιλέξετε **New Password (Νέος κωδικός)** και στη συνέχεια πληκτρολογήστε δύο φορές τον κωδικό που θέλετε να δημιουργήσετε.

#### Clear Lock (Διαγραφή κλειδώματος)

Πιέστε τα πλήκτρα Δ/▼ για να επιλέξετε Clear Lock (Διαγραφή κλειδώματος).