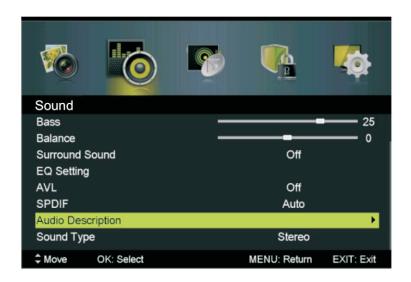

#### SPDIF

Πιέστε τα πλήκτρα  $\blacktriangle/\blacktriangledown$  για να επιλέξετε **SPDIF** και στη συνέχεια πιέστε τα πλήκτρα  $\blacktriangleleft/\blacktriangleright$  για να επιλέξετε Off (Απενεργοποίηση)/ Auto (Αυτόματο)/ PCM.

#### Audio Description (Περιγραφή του ήχου)

Πιέστε τα πλήκτρα **Δ/**▼ για να επιλέξετε **Audio Description (Περιγραφή του ήχου)** και στη συνέχεια πιέστε τα πλήκτρα **ENTER** / ▶ για είσοδο στο υπομενού.

#### Sound Type (Είδος ήχου)

Πιέστε τα πλήκτρα Δ/▼ για να επιλέξετε **Sound Type (Είδος ήχου)** και στη συνέχεια πιέστε τα πλήκτρα **◄/**▶ για να επιλέξετε. (Διαθέσιμα είδη ήχου: Stereo (Στεροεφωνικός), Dual I, Dual II, Mixed (Μικτός)).