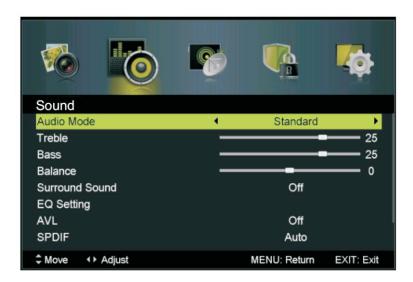

## Μενού Sound (Ήχος)

Πιέστε το πλήκτρο ΜΕΝΟ για να εμφανίσετε το κεντρικό μενού.

Πιέστε τα πλήκτρα ◀/▶ για να επιλέξετε την ένδειξη **Sound (Ήχος)** στο κεντρικό μενού και στη συνέχεια πιέστε τα πλήκτρα **ENTER/** ▼ για είσοδο.

- 1. Πιέστε τα πλήκτρα Δ/▼ για να κάνετε την επιθυμητή επιλογή για ρύθμιση.
- 2. Στη συνέχεια πιέστε ΕΝΤΕR / ◄/ ▶ για ρύθμιση.
- 3. Αφού ολοκληρώσετε τις ρυθμίσεις, πιέστε το πλήκτρο **MENU** για αποθήκευση και επιστροφή στο προηγούμενο μενού. Πιέστε **EXIT** για έξοδο από το μενού.

#### Sound Mode (Κατάσταση ήχου)

Πιέστε τα πλήκτρα Δ/▼ για να επιλέξετε Sound Mode (Κατάσταση ήχου) και στη συνέχεια πιέστε τα πλήκτρα ◄/▶ για επιλογή.

#### Bass (μπάσα)/ treble (πρίμα)/ balance (ισορροπία)

Treble (πρίμα): Για να ρυθμίσετε τα πρίμα του ήχου (ήχοι υψηλών συχνοτήτων). Bass (μπάσα): Για να ρυθμίσετε τα μπάσα του ήχου (ήχοι χαμηλών συχνοτήτων).

Balance (ισορροπία): Για να ρυθμίσετε την ισορροπία του ήχου (δεξί/ αριστερό ηχείο).

#### Surround Sound (Hxoc Surround)

Πιέστε τα πλήκτρα Δ/▼ για να επιλέξετε Surround Sound (Ήχος Surround) και στη συνέχεια πιέστε τα πλήκτρα ◄/▶ για επιλογή On (Ενεργοποίηση) ή Off (Απενεργοποίηση).

#### EQ Setting (Ρύθμιση EQ)

Μπορείτε να επιλέξετε τη διαμόρφωση του ήχου (7 διαθέσιμες επιλογές).

Πιέστε τα πλήκτρα Δ/▼ για να επιλέξετε **EQ Setting (Ρύθμιση EQ)** και στη συνέχεια πιέστε τα πλήκτρα **ENTER** / ▶ για είσοδο στο υπομενού.

#### **AVL**

Ρύθμιση της αυτόματης έντασης του ήχου.

Πιέστε τα πλήκτρα  $\blacktriangle/\blacktriangledown$  για να επιλέξετε **AVL** και στη συνέχεια πιέστε τα πλήκτρα  $\blacktriangleleft/\blacktriangleright$  για επιλογή On (Ενεργοποίηση) ή Off (Απενεργοποίηση).

#### SPDIF

Πιέστε τα πλήκτρα  $\blacktriangle/\blacktriangledown$  για να επιλέξετε **SPDIF** και στη συνέχεια πιέστε τα πλήκτρα  $\blacktriangleleft/\blacktriangleright$  για να επιλέξετε Off (Απενεργοποίηση)/ Auto (Αυτόματο)/ PCM.