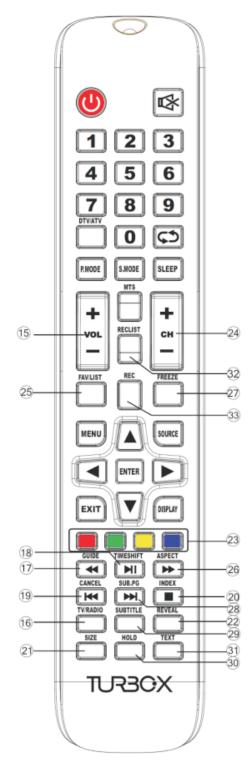

- **15. VOL +/ VOL -:** Πιέστε για να αυξήσετε/ μειώσετε την ένταση του ήχου.
- 16. TV/ RADIO: Κατά την παρακολούθηση καναλιών, σας επιτρέπει να κάνετε εναλλαγή μεταξύ τηλεοπτικών και ραδιοφωνικών σταθμών.
- **17. GUIDE:** 1. Πιέστε για να εμφανίσετε τον οδηγό προγράμματος (χρονοδιάγραμμα εκπομπών). 2. Σε κατάσταση εγγραφής/ αναπαραγωγής: Γρήγορη μετάβαση προς την αρχή.
- TIME SHIFT: 1. Λειτουργία Timeshift (για ψηφιακή τηλεόραση).
   Σε κατάσταση εγγραφής/ αναπαραγωγής: Αναπαραγωγή.
- 19. CANCEL: 1. Σε κατάσταση Teletext, αν η σελίδα αργεί πολύ να εμφανιστεί, μπορείτε να πιέσετε αυτό το πλήκτρο για να επιστρέψετε σε κατάσταση τηλεόρασης. Όταν εμφανιστεί η σελίδα, εμφανίζεται ο αριθμός της στο πάνω μέρος της τηλεοπτικής εικόνας. Πιέστε τότε αυτό το πλήκτρο για επιστροφή σε κατάσταση Teletext. 2. Σε κατάσταση εγγραφής/ αναπαραγωγής: Πιέστε για πρόσβαση στο προηγούμενο αρχείο.
- **20. INDEX:** 1. Σε κατάσταση Teletext, εμφάνιση της σελίδας περιεχομένων. 2. Σε κατάσταση εγγραφής/ αναπαραγωγής: Έξοδος από την κατάσταση εγγραφής/ αναπαραγωγής.
- 21. SIZE: Σε κατάσταση Teletext, αλλαγή του μεγέθους της εικόνας.
- **22. REVEAL:** Σε κατάσταση Teletext, εμφάνιση/ απόκρυψη κρυφών κειμένων.
- 23. ΧΡΩΜΑΤΙΣΤΑ ΠΛΗΚΤΡΑ: Σε κατάσταση Teletext, πιέστε για να πραγματοποιηθεί η λειτουργία που εμφανίζεται με το αντίστοιχο χρώμα στην οθόνη και για εμφάνιση χαρακτήρων MHEG5 στο μενού DVB.
- **24. CH+/CH-**: Πιέστε για επιλογή του επόμενού/ προηγούμενου καναλιού.
- 25. FAV/ LIST: Πιέστε για να ανοίξετε τη λίστα με τα αγαπημένα κανάλια και να επιλέξετε το επιθυμητό.
- **26. ASPECT:** 1. Επιλογή του μεγέθους της εικόνας. 2. Σε κατάσταση εγγραφής/ αναπαραγωγής: Γρήγορη μετάβαση προς το τέλος.
- **27. FREEZE:** Πιέστε για ακινητοποίηση της εικόνας.
- 28. SUB. PG: 1. Σε κατάσταση Teletext, πιέστε για εμφάνιση υπό-σελίδας. 2. Σε κατάσταση εγγραφής/ αναπαραγωγής: Πιέστε για πρόσβαση στο επόμενο αρχείο.
- 29. SUBTITLE: Πιέστε για εμφάνιση και ρύθμιση των υποτίτλων για το τρέχον κανάλι ψηφιακής τηλεόρασης.
- HOLD: Σε κατάσταση Teletext, πιέστε για ακινητοποίηση/ επαναφορά της εικόνας.
- ΤΕΧΤ: Ενεργοποίηση/ απενεργοποίηση της λειτουργίας Teletext.
- **32. RECLIST:** Εμφάνιση της λίστας εγγραφών.
- 33. REC: Έναρξη εγγραφής από το επιλεγμένο ψηφιακό τηλεοπτικό κανάλι.