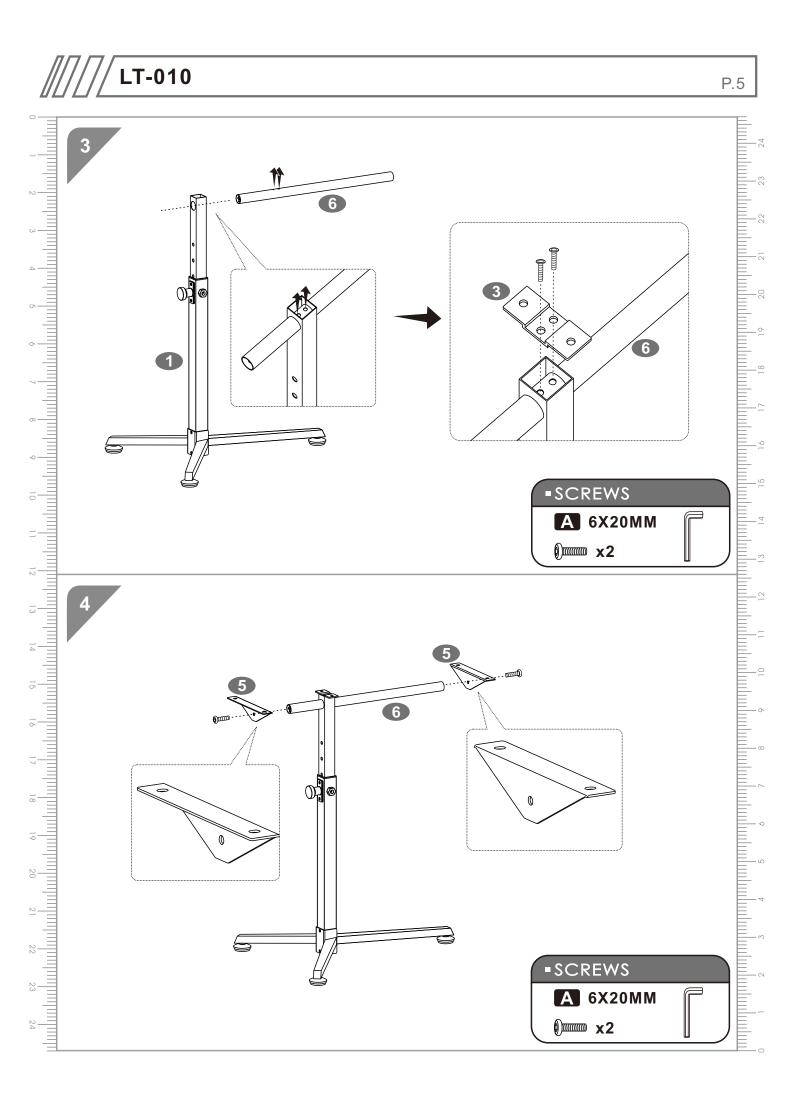

the installation (Attention: Do not tighten the screws before all screws are in place).



# TWO PEOPLE LT-010

#### **General Care:**

-Keep your furniture out direct sunlight-Use desk pads and coasters to protect the surface from dents, scratches, and moisture from hot or cold liquids.

#### **Cleaning:**

-For cleaning, wipe the surface with a damp (not wet) cloth or wipe dry with a clean lint free cotton cloth.

-Window cleaning liquid or a similar cleaning liquid can be used to clean glass surface.



### FUNCTION



LT-010

### PARTS LIST





## SCREWS LIST

| PART | QTY. | ITEM    | PART | QTY. | ITEM |  |
|------|------|---------|------|------|------|--|
| Α    | 6    | 6X20 MM |      | 1    |      |  |
| В    | 6    | 6X12 MM |      |      |      |  |

## ASSEMBLY STEPS:



P.4