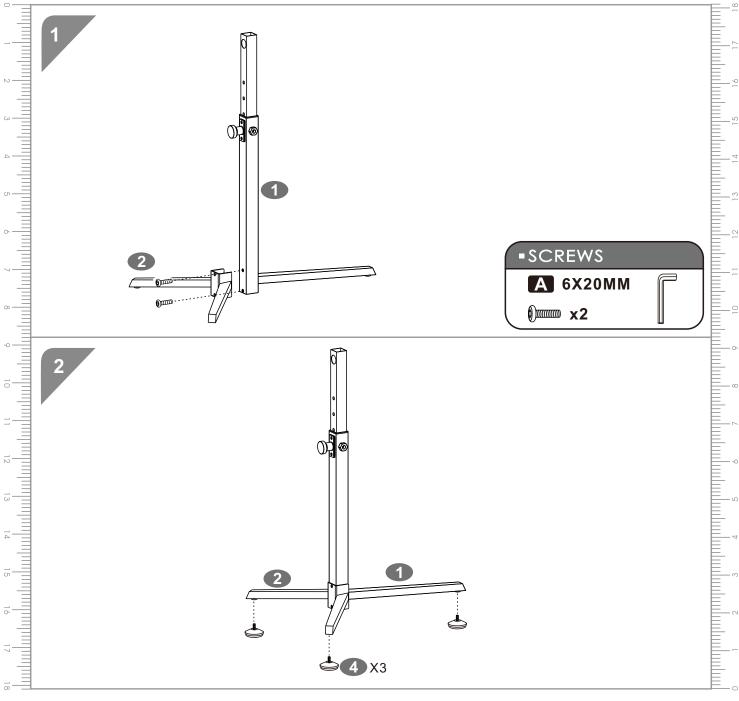

## SCREWS LIST

| PART | QTY. | ITEM    | PART | QTY. | ITEM |  |
|------|------|---------|------|------|------|--|
| Α    | 6    | 6X20 MM |      | 1    |      |  |
| В    | 6    | 6X12 MM |      |      |      |  |

## ASSEMBLY STEPS:

P.4