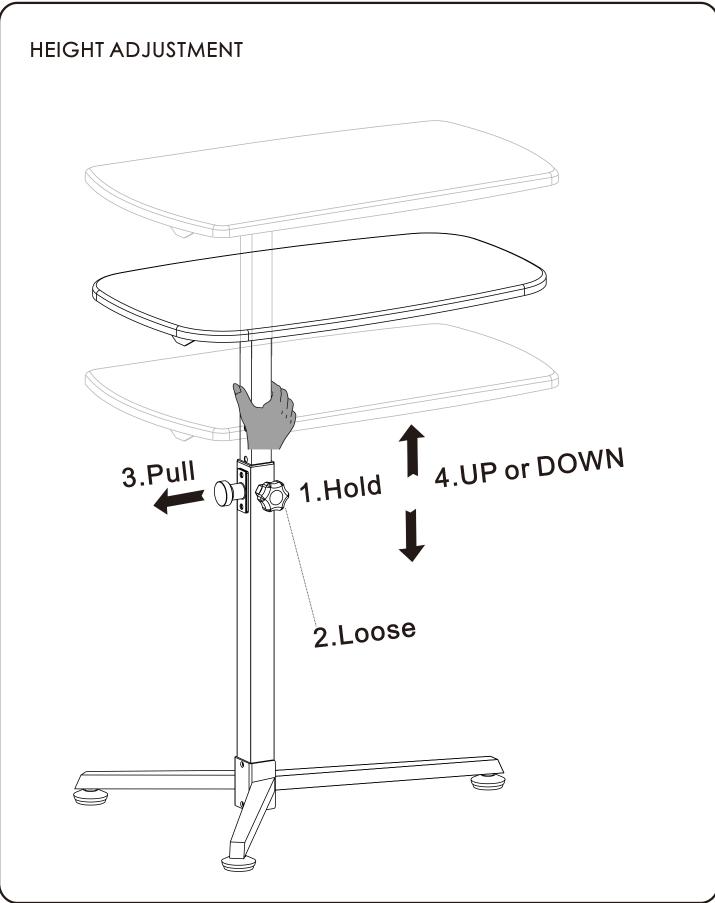

# COMPUTER TABLE ASSEMBLY INSTRUCTION

Thanks for purchasing one of our products, please read carefully the assembly instructions before the installation (Attention: Do not tighten the screws before all screws are in place).



# TWO PEOPLE LT-010

#### **General Care:**

-Keep your furniture out direct sunlight-Use desk pads and coasters to protect the surface from dents, scratches, and moisture from hot or cold liquids.

#### **Cleaning:**

-For cleaning, wipe the surface with a damp (not wet) cloth or wipe dry with a clean lint free cotton cloth.

-Window cleaning liquid or a similar cleaning liquid can be used to clean glass surface.



### FUNCTION



LT-010

### PARTS LIST





## SCREWS LIST

| PART | QTY. | ITEM    | PART | QTY. | ITEM |  |
|------|------|---------|------|------|------|--|
| Α    | 6    | 6X20 MM |      | 1    |      |  |
| В    | 6    | 6X12 MM |      |      |      |  |

## ASSEMBLY STEPS:



P.4