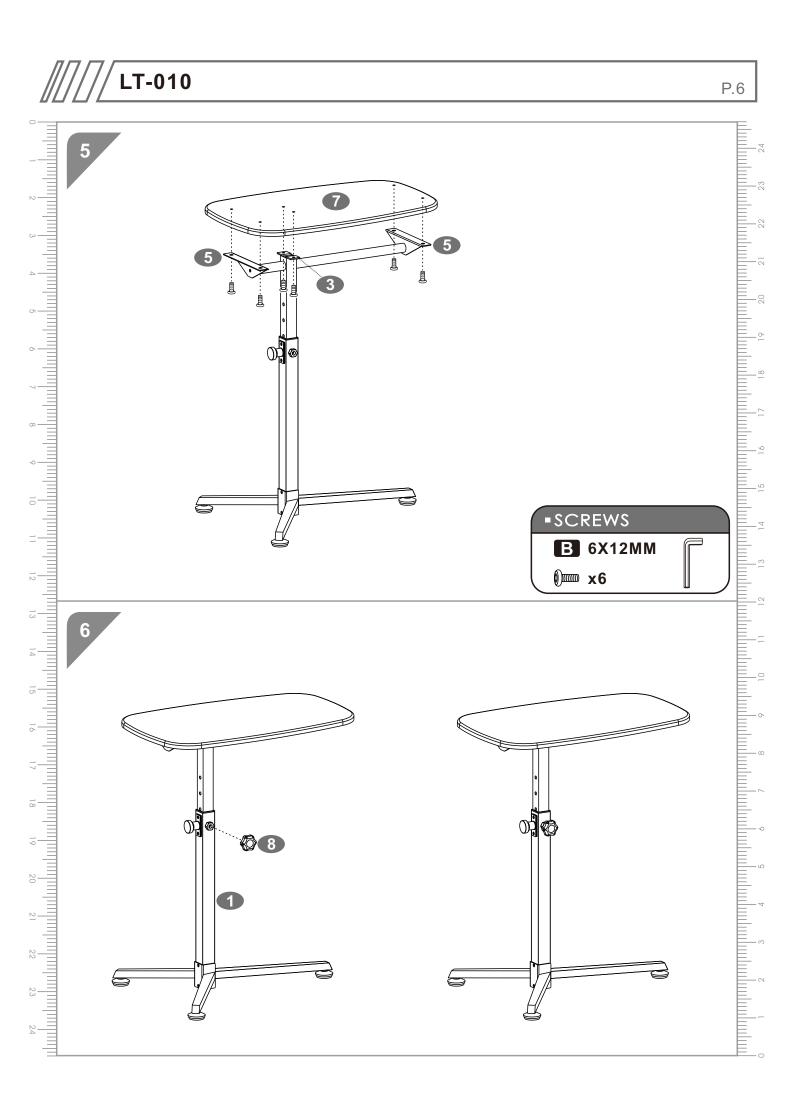

e installation (Attention: Do not tighten the screws before all screws are in place).



# TWO PEOPLE LT-010

#### **General Care:**

-Keep your furniture out direct sunlight-Use desk pads and coasters to protect the surface from dents, scratches, and moisture from hot or cold liquids.

#### **Cleaning:**

-For cleaning, wipe the surface with a damp (not wet) cloth or wipe dry with a clean lint free cotton cloth.

-Window cleaning liquid or a similar cleaning liquid can be used to clean glass surface.



### FUNCTION



LT-010

### PARTS LIST





## SCREWS LIST

| PART | QTY. | ITEM    | PART | QTY. | ITEM |  |
|------|------|---------|------|------|------|--|
| Α    | 6    | 6X20 MM |      | 1    |      |  |
| В    | 6    | 6X12 MM |      |      |      |  |

## ASSEMBLY STEPS:



P.4