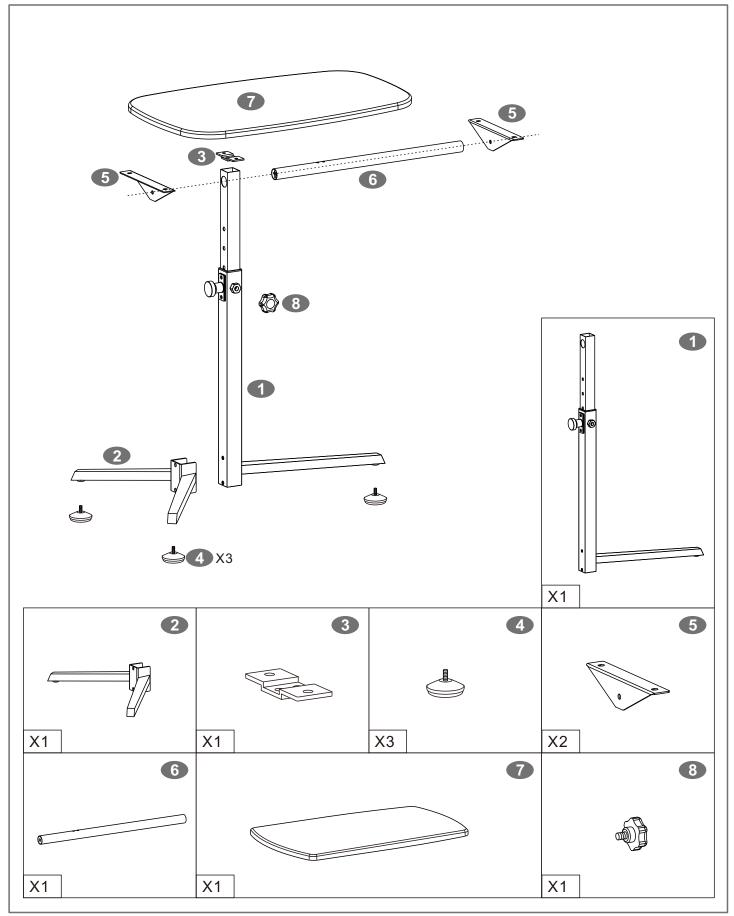

# COMPUTER TABLE ASSEMBLY INSTRUCTION

Thanks for purchasing one of our products, please read carefully the assembly instructions before the installation (Attention: Do not tighten the screws before all screws are in place).



# TWO PEOPLE LT-010

#### **General Care:**

-Keep your furniture out direct sunlight-Use desk pads and coasters to protect the surface from dents, scratches, and moisture from hot or cold liquids.

#### **Cleaning:**

-For cleaning, wipe the surface with a damp (not wet) cloth or wipe dry with a clean lint free cotton cloth.

-Window cleaning liquid or a similar cleaning liquid can be used to clean glass surface.



### FUNCTION



LT-010

### PARTS LIST





## SCREWS LIST

| PART | QTY. | ITEM    | PART | QTY. | ITEM |  |
|------|------|---------|------|------|------|--|
| Α    | 6    | 6X20 MM |      | 1    |      |  |
| В    | 6    | 6X12 MM |      |      |      |  |

## ASSEMBLY STEPS:



P.4