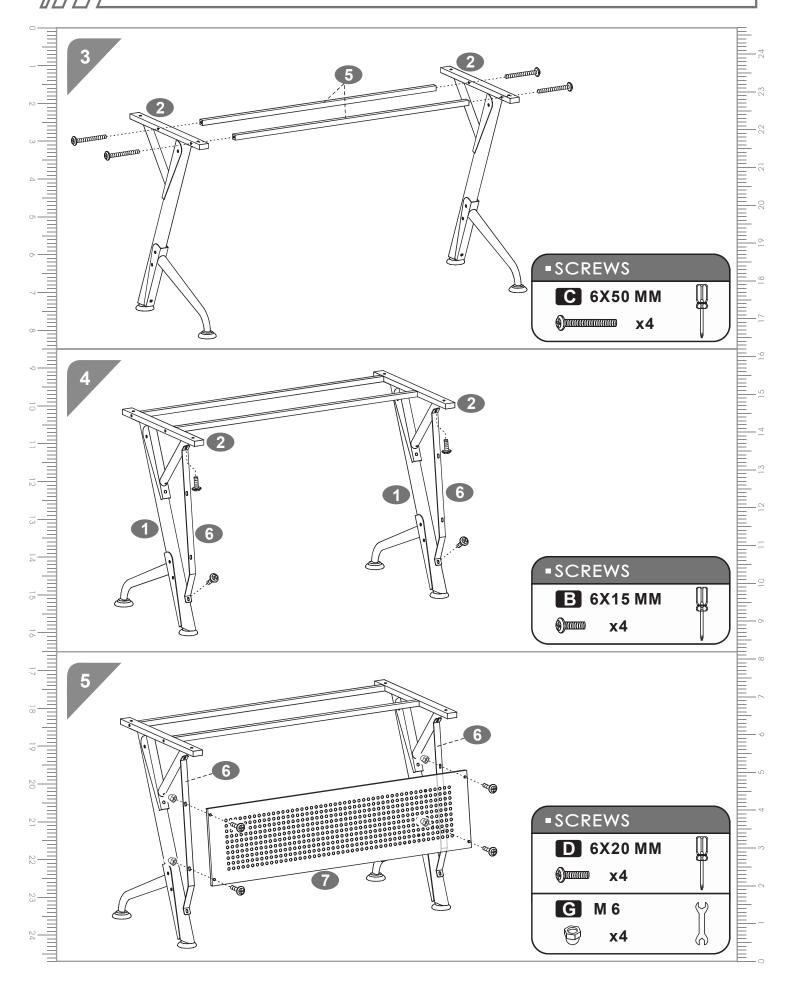

-|
| A    | 6    | 8X40 MM |                                         |
| В    | 10   | 6X15 MM | <b>()</b>                               |
| С    | 4    | 6X50 MM |                                         |
| D    | 4    | 6X20 MM |                                         |
| E    | 3    | 6X30 MM | 011111111111111111111111111111111111111 |
| F    | 4    | 6X25 MM | <b>()</b>                               |

| PART | QTY. | ITEM          |           |
|------|------|---------------|-----------|
| G    | 4    | M6            | 9         |
| Н    | 6    | Ф <b>25ММ</b> | 99        |
|      | 3    | Ф <b>16ММ</b> | 0         |
| J    | 3    | Ф <b>28ММ</b> |           |
| K    | 7    | 6X30 MM       | <b>()</b> |
|      | 1    | 2-3           |           |

### - ASSEMBLY STEPS:



CT-3352M



CT-3352M



CT-3352M P.6

9



**SCREWS**