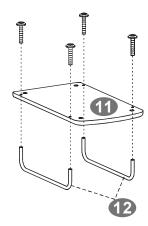

|
| В    | 10   | 6X15 MM | <b>()</b>                               |
| С    | 4    | 6X50 MM |                                         |
| D    | 4    | 6X20 MM |                                         |
| E    | 3    | 6X30 MM | 011111111111111111111111111111111111111 |
| F    | 4    | 6X25 MM | <b>()</b>                               |

| PART | QTY. | ITEM          |           |
|------|------|---------------|-----------|
| G    | 4    | M6            | 9         |
| Н    | 6    | Ф <b>25ММ</b> | 99        |
|      | 3    | Ф <b>16ММ</b> | 0         |
| J    | 3    | Ф <b>28ММ</b> |           |
| K    | 7    | 6X30 MM       | <b>()</b> |
|      | 1    | 2-3           |           |

### - ASSEMBLY STEPS:



CT-3352M



CT-3352M



CT-3352M P.6

9



**SCREWS**