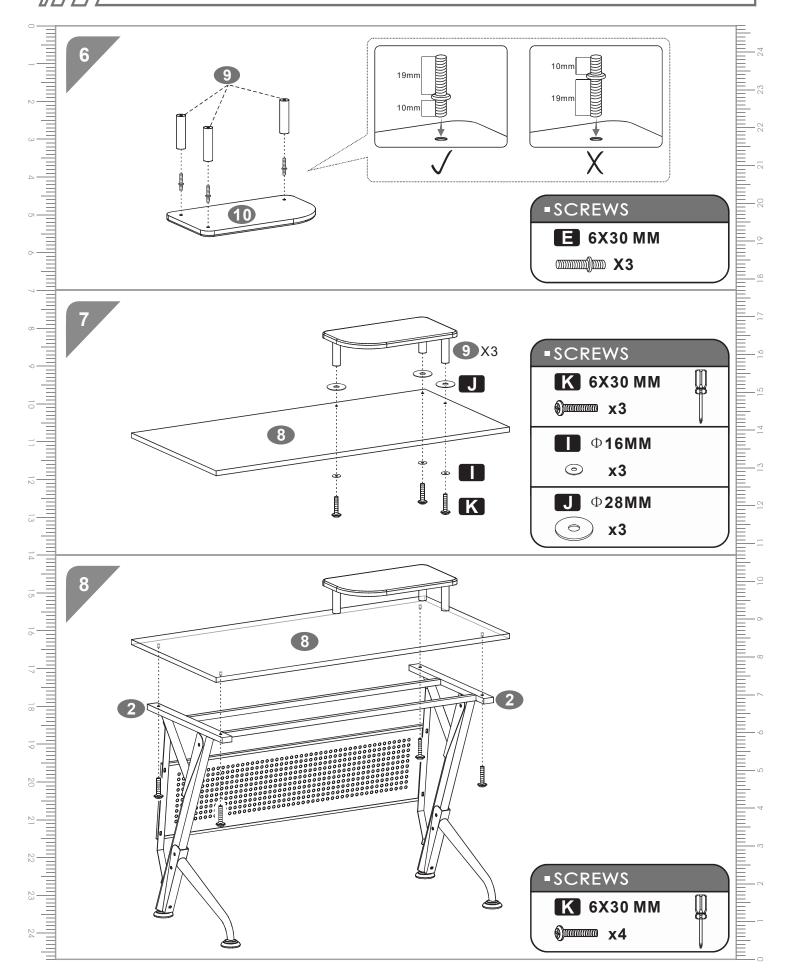

6    | 8X40 MM |                                         |
| В    | 10   | 6X15 MM | <b>()</b>                               |
| С    | 4    | 6X50 MM |                                         |
| D    | 4    | 6X20 MM |                                         |
| E    | 3    | 6X30 MM | 011111111111111111111111111111111111111 |
| F    | 4    | 6X25 MM | <b>()</b>                               |

| PART | QTY. | ITEM          |           |
|------|------|---------------|-----------|
| G    | 4    | M6            | 9         |
| Н    | 6    | Ф <b>25ММ</b> | 99        |
|      | 3    | Ф <b>16ММ</b> | 0         |
| J    | 3    | Ф <b>28ММ</b> |           |
| K    | 7    | 6X30 MM       | <b>()</b> |
|      | 1    | 2-3           |           |

### - ASSEMBLY STEPS:



CT-3352M



CT-3352M



CT-3352M P.6

9



**SCREWS**