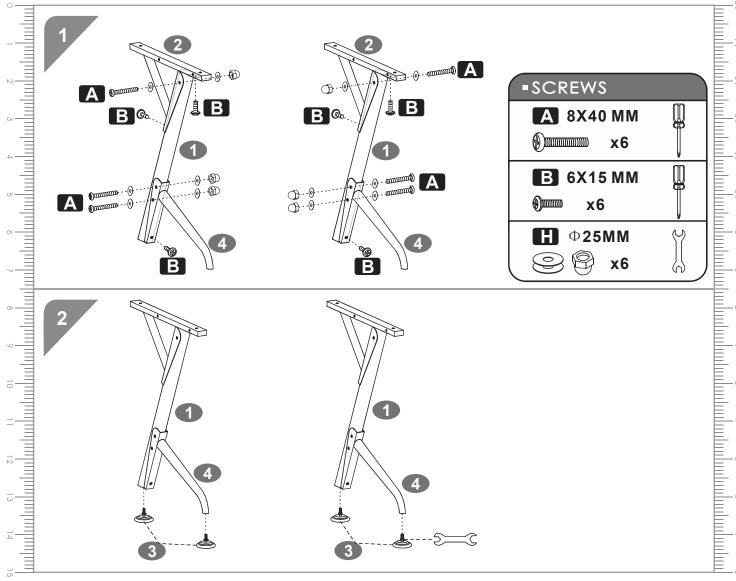

-------------|
| A    | 6    | 8X40 MM |                                         |
| В    | 10   | 6X15 MM | <b>()</b>                               |
| С    | 4    | 6X50 MM |                                         |
| D    | 4    | 6X20 MM |                                         |
| E    | 3    | 6X30 MM | 011111111111111111111111111111111111111 |
| F    | 4    | 6X25 MM | <b>()</b>                               |

| PART | QTY. | ITEM          |           |
|------|------|---------------|-----------|
| G    | 4    | M6            | 9         |
| Н    | 6    | Ф <b>25ММ</b> | 99        |
|      | 3    | Ф <b>16ММ</b> | 0         |
| J    | 3    | Ф <b>28ММ</b> |           |
| K    | 7    | 6X30 MM       | <b>()</b> |
|      | 1    | 2-3           |           |

### - ASSEMBLY STEPS:



CT-3352M



CT-3352M



CT-3352M P.6

9



**SCREWS**