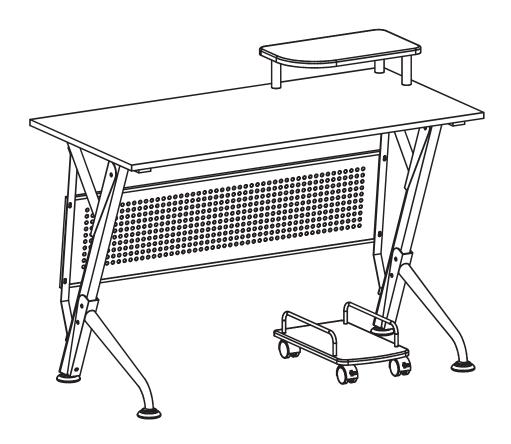

# **COMPUTER TABLE**

### **ASSEMBLY INSTRUCTION**

Thanks for purchasing one of our products, please read carefully the assembly instructions before the installation (Attention: Do not tighten the screws before all screws are in place).





### CT-3352M

#### **General Care:**

-Keep your furniture out direct sunlight-Use desk pads and coasters to protect the surface from dents, scratches, and moisture from hot or cold liquids.

#### Cleaning:

- -For cleaning, wipe the surface with a damp (not wet) cloth or wipe dry with a clean lint free cotton cloth.
- -Window cleaning liquid or a similar cleaning liquid can be used to clean glass surface.



### ■PARTS LIST



///// CT-3352M

## **-**SCREWS LIST

| PART | QTY. | ITEM    |                                         |
|------|------|---------|-----------------------------------------|
| A    | 6    | 8X40 MM |                                         |
| В    | 10   | 6X15 MM | <b>()</b>                               |
| С    | 4    | 6X50 MM |