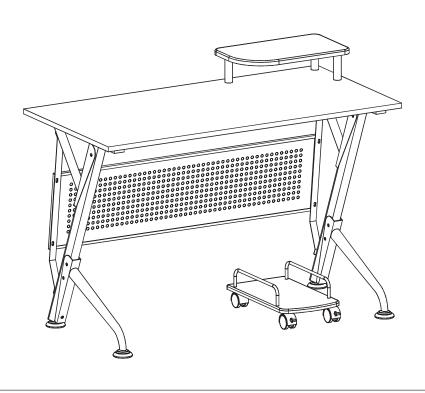

|
| В    | 10   | 6X15 MM | <b>()</b>                               |
| С    | 4    | 6X50 MM |                                         |
| D    | 4    | 6X20 MM |                                         |
| E    | 3    | 6X30 MM | 011111111111111111111111111111111111111 |
| F    | 4    | 6X25 MM | <b>()</b>                               |

| PART | QTY. | ITEM          |           |
|------|------|---------------|-----------|
| G    | 4    | M6            | 9         |
| Н    | 6    | Ф <b>25ММ</b> | 99        |
|      | 3    | Ф <b>16ММ</b> | 0         |
| J    | 3    | Ф <b>28ММ</b> |           |
| K    | 7    | 6X30 MM       | <b>()</b> |
|      | 1    | 2-3           |           |

### - ASSEMBLY STEPS:



CT-3352M



CT-3352M



CT-3352M P.6

9



**SCREWS**