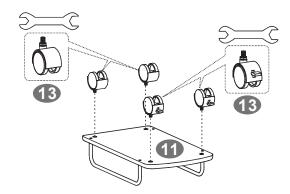

|
| В    | 10   | 6X15 MM | <b>()</b>                               |
| С    | 4    | 6X50 MM |                                         |
| D    | 4    | 6X20 MM |                                         |
| E    | 3    | 6X30 MM | 011111111111111111111111111111111111111 |
| F    | 4    | 6X25 MM | <b>()</b>                               |

| PART | QTY. | ITEM          |           |
|------|------|---------------|-----------|
| G    | 4    | M6            | 9         |
| Н    | 6    | Ф <b>25ММ</b> | 99        |
|      | 3    | Ф <b>16ММ</b> | 0         |
| J    | 3    | Ф <b>28ММ</b> |           |
| K    | 7    | 6X30 MM       | <b>()</b> |
|      | 1    | 2-3           |           |

### - ASSEMBLY STEPS:



CT-3352M



CT-3352M



CT-3352M P.6

9



**SCREWS**