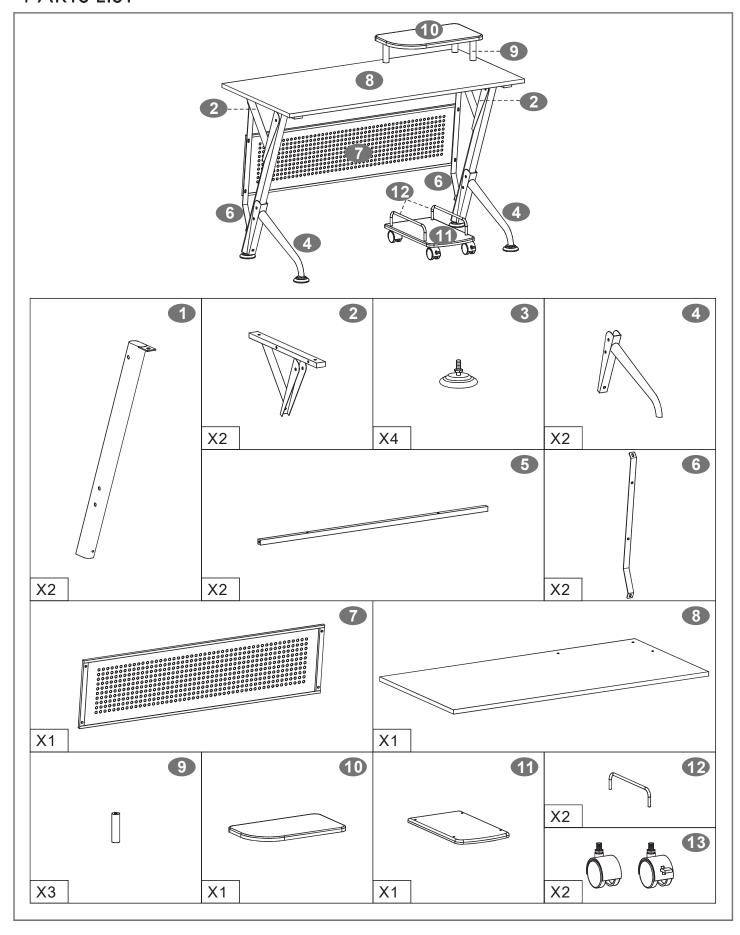

# **COMPUTER TABLE**

### **ASSEMBLY INSTRUCTION**

Thanks for purchasing one of our products, please read carefully the assembly instructions before the installation (Attention: Do not tighten the screws before all screws are in place).





### CT-3352M

#### **General Care:**

-Keep your furniture out direct sunlight-Use desk pads and coasters to protect the surface from dents, scratches, and moisture from hot or cold liquids.

#### Cleaning:

- -For cleaning, wipe the surface with a damp (not wet) cloth or wipe dry with a clean lint free cotton cloth.
- -Window cleaning liquid or a similar cleaning liquid can be used to clean glass surface.



### ■PARTS LIST



///// CT-3352M

## **-**SCREWS LIST

| PART | QTY. | ITEM    |                                         |
|------|------|---------|-----------------------------------------|
| A    | 6    | 8X40 MM |                                         |
| В    | 10   | 6X15 MM | <b>()</b>                               |
| С    | 4    | 6X50 MM |                                         |
| D    | 4    | 6X20 MM |                                         |
| E    | 3    | 6X30 MM | 011111111111111111111111111111111111111 |
| F    | 4    | 6X25 MM | <b>()</b>                               |

| PART | QTY. | ITEM          |           |
|------|------|---------------|-----------|
| G    | 4    | M6            | 9         |
| Н    | 6    | Ф <b>25ММ</b> | 99        |
|      | 3    | Ф <b>16ММ</b> | 0