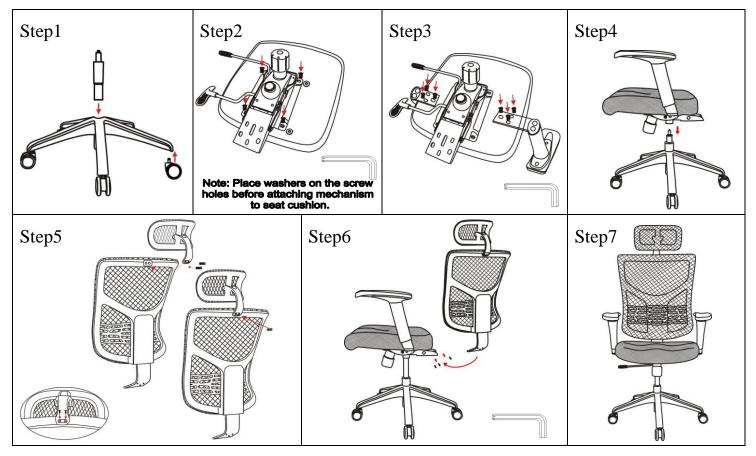

## **Usage Manual**

Thank you for purchasing this Chair. You can assemble it easily when following this instruction. Let's go !

A Component Parts:



## $B_{\mbox{\tiny $^{$}$}}$ operating steps:



## • Important Notice

- This product is suitable for indoor environments, no good to put outdoor.
- In order to prolong the working life, please avoid the conditions of high temperature; Humidity and much dirty.
- The PU armrest aviods using water to clean and sweat stained.
- The PU caster will be easy broken if often sliding on the humidity and dirty floor.
- Please keep the mesh material away from sharp metal, such as knife and key, also away from fire.
- It has Lubricating Oil in the machine, which will slow down its effect because of long time's using and work Frequency. Please contact with us directly for after sale service when you hear some static from the chair.
- Dry cloth to clean is ok, please don't use the wet one, otherwise, the metal part may oxide scaling and cause some