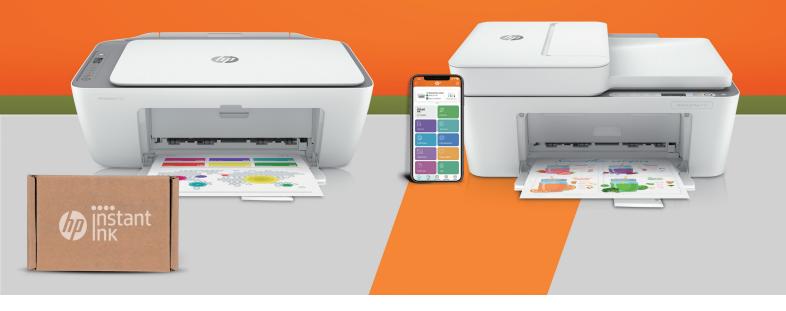

## Essential home printing

INTRODUCING http://

Printing made brilliantly simple

Built to save time with an automatic document feeder, you'll get a hassle-free experience for printing, scanning, and copying everyday documents, plus faster, more reliable connections.<sup>1</sup> With a simple setup using the HP Smart app, you're ready to go on any device.<sup>2</sup> Get HP+, HP's simplest printing solution and more value with exclusive use of Original HP Ink.

### Simple setup. Simple printing.

Set up and connect with your computer, tablet, or phone, and start printing in minutes with HP Smart app best-in-class mobile print app.<sup>2,3</sup>

## Save up to 70% on ink and never run out<sup>4,5</sup>

Never run out⁴ and save up to 70% with Instant Ink⁵. Enroll to get ink plus hassle-free delivery and recycling all starting at €0.99 a month.