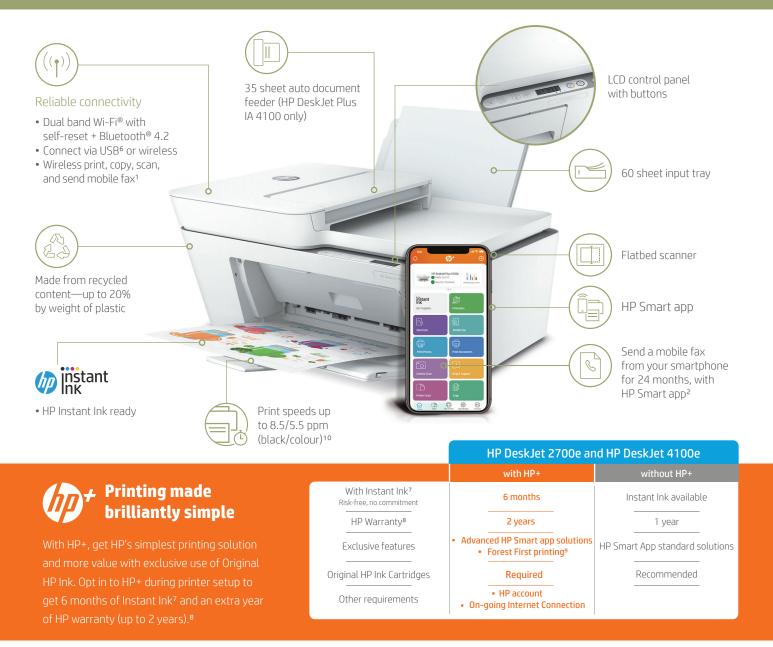

### HP DeskJet 2700e | HP DeskJet 4100e feature highlights

# Worry-free wireless Dual-band Wi-Fi® with self-reset enables better

self-reset enables better range and faster, more reliable connections.<sup>1</sup>

## Printing made brilliantly simple

Choose HP+ to get HP's simplest printing solution and more value with exclusive use of Original HP Ink.